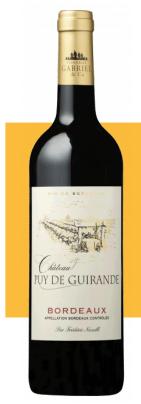

# **Château Puy De Guirande**

## **BORDEAUX**

Village: Val-de-Livenne

Total winegrowing area: 22,5 hectares

Terroir: Soil of sandy gravel - 20-year-old vines - 20-meter-high

Winemaking and ageing: Mechanical harvest at the end of September. Pumping over and delestage during alcoholic fermentation, control of temperatures. Racking after malolactic fermentation followed by aging in concrete vats.

Blend: 75% Merlot, 25% Cabernet Sauvignon

**Tasting comments:** The colour is bright garnet. The pleasing nose offers a delicate combination of fruity and floral notes. On the palate, exceptional full freshness blends with distinctive, mouth-watering tannins evoking licorice.